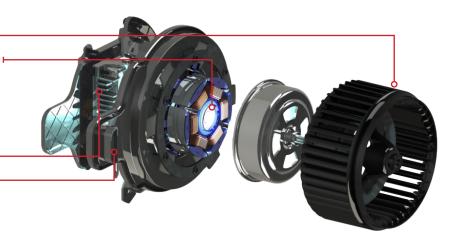

## **BRUSHLESS BLOWER MOTORS**

- Custom wheel design ⊢
- Sensorless open-loop commutation •
- Soft-stall and hard-stall protection
- Over-current limit protection
- Soft start/stop acceleration
- Hermetically sealed electronics ►
- Integrated cooling ⊢
- Electronic thermal self-protection