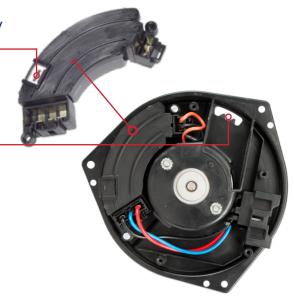

## BLOWER MOTORS MANUFACTURED TO MEET OR EXCEED OF QUALITY

- 100% end-of-line tested for quality, performance, and durability
- Airtight-sealed electronics —
- Stall protection
- EMI suppression
- Over-voltage protection on PWM
- Integrated cooling tube for extended motor life ►