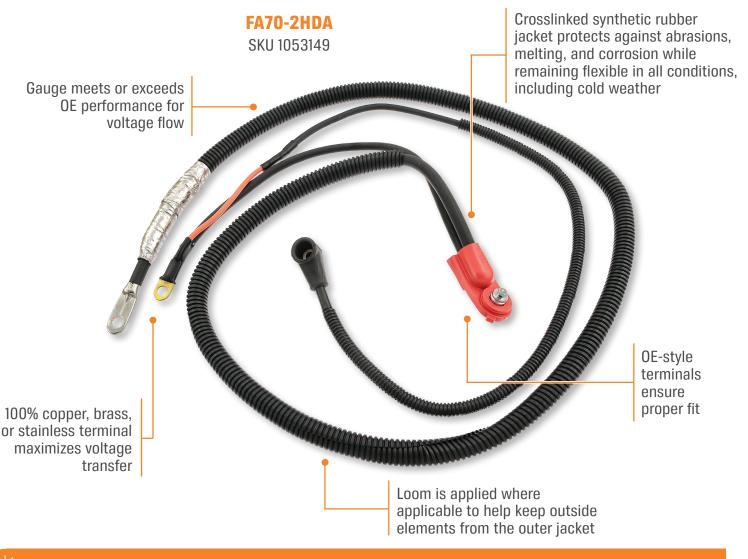

## **Quality Engineering Inside and Out**

GP Sorensen is your source for quality-engineered battery cables and related components. Each cable features advanced technology that delivers superior power, efficient performance, and ease of installation to outlast and outperform the competition. Take FA70-2HDA for example: