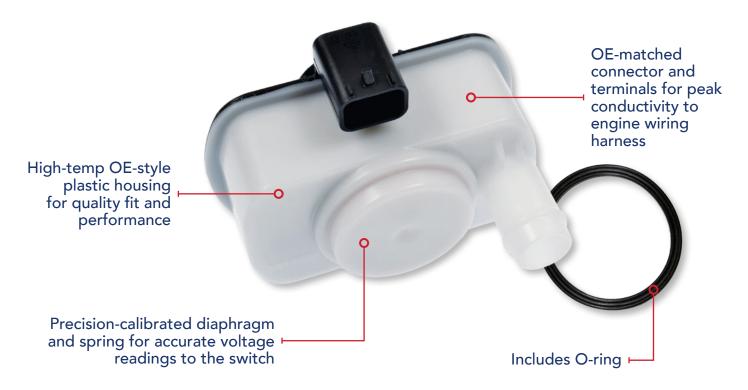

### **ESIM (EVAPORATIVE SYSTEM INTEGRITY MODULE)**

The ESIM is a key component of the EVAP system detecting pressure differences across a variety of conditions.